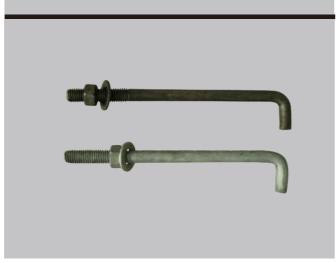

### ACCESS

circle top staples

anchor bolt

flange

bar chair

slab bolster circle top staples