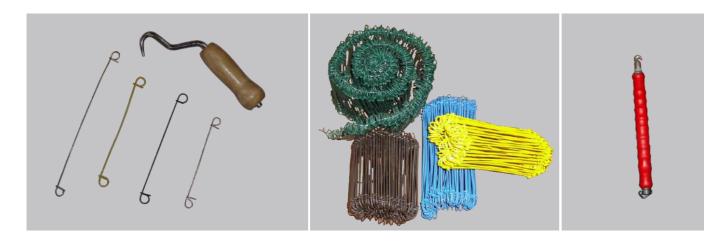

#### WIRE PRODUCTS

Reinforcing Products/Tying Wire System Rebar Tie Wire Tie Wire Reel

Double Loops Tie Wire Twister tool black wire with spool

rebar tie wire1
rebar tie wire
black annealed wire
with spool

loops tie wire

12

loops tie wire

auto twister tool

auto twister tool twister tool