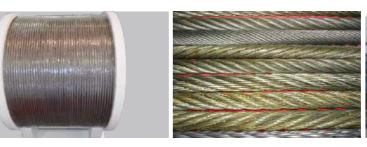

## WIRE PRODUCTS

high carbon steel wire high tensile wire/vineyard wire lead bath heat treatment wire wire rope

"High carbon
galvanized steel wire
for redrawing,

Usage for redrawing further"

10