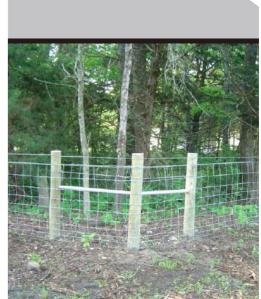

#### FIELD FENCE

Geotextile
materials
PP or PET,
woven or non
woven,can be
needle punched
and thermally
bonded.