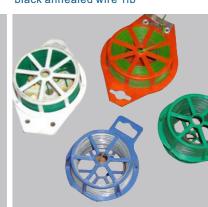

#### WIRE PRODUCTS

Reinforcing Products/Tying Wire System Rebar Tie Wire Tie Wire Reel

Double Loops Tie Wire Twister tool black wire with spool

rebar tie wire1
rebar tie wire
black annealed wire
with spool

loops tie wire

12

loops tie wire

auto twister tool

auto twister tool twister tool