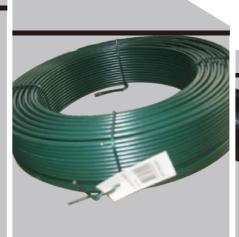

## WIRE PRODUCTS

cuting wire/straight wire garden wire barbed wire

galvanzied wire

pvc coated wire

black annealed wire 1lb

coil wire

coil wire with frame2

garden wire