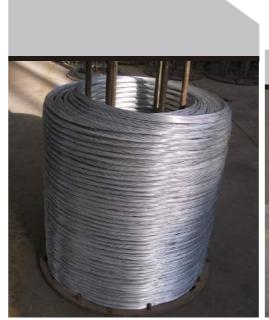

#### WIRE PRODUCTS

Black Annealed Wire Electro galvanzied wire Hot dipped galvanzied wire

black annealed wire in large coil

galvanzied wire

galvanzied wire on spool

baling wire

twist wire

baling wire with loop