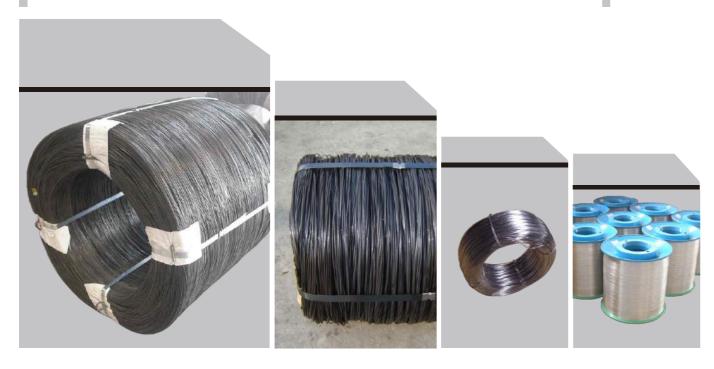

#### WIRE PRODUCTS

Black Annealed Wire Electro galvanzied wire Hot dipped galvanzied wire

black annealed wire in large coil

galvanzied wire

galvanzied wire on spool

baling wire

twist wire

baling wire with loop