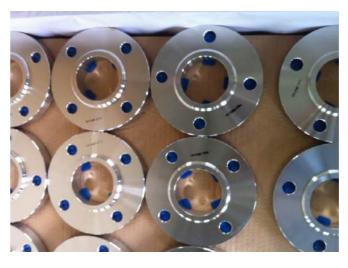

### ACCESS

circle top staples

anchor bolt

flange

bar chair

slab bolster circle top staples