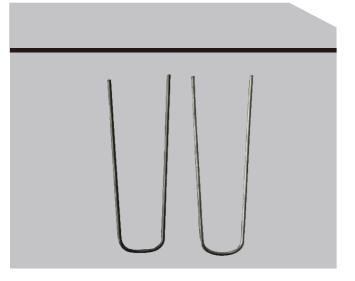

### ACCESS

circle top staples

anchor bolt

flange

bar chair

slab bolster circle top staples

### SLAPLES

sod staples U staples

Geotextile materials PP or PET, woven or non woven, can be needle punched and thermally bonded.

Geotextile materials PP or PET, woven or non woven,can be needle punched and thermally bonded.