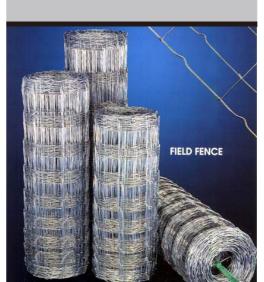

#### FIELD FENCE

Geotextile
materials
PP or PET,
woven or non
woven,can be
needle punched
and thermally
bonded.