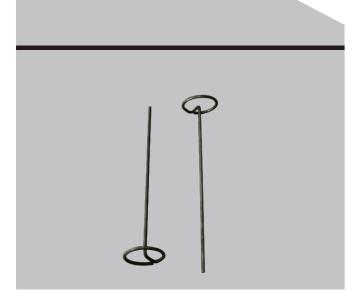

### ACCESS

circle top staples

anchor bolt

flange

bar chair

slab bolster circle top staples