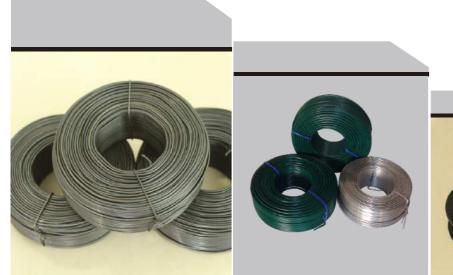

#### WIRE PRODUCTS

Black Annealed Wire Electro galvanzied wire Hot dipped galvanzied wire

black annealed wire in large coil

galvanzied wire

galvanzied wire on spool

baling wire

twist wire

baling wire with loop