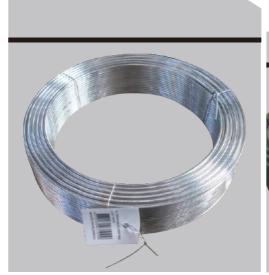

#### WIRE PRODUCTS

Black Annealed Wire Electro galvanzied wire Hot dipped galvanzied wire

black annealed wire in large coil

galvanzied wire

galvanzied wire on spool

baling wire

twist wire

baling wire with loop