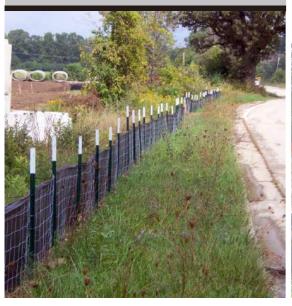

#### WIRE BACKED SILT FENCE

Silt Fence also named Woven Fabric, made by PP with UV resistance, the lowest weight can be 50gsm.