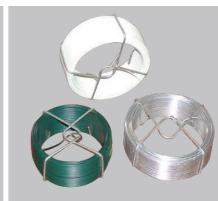

#### WIRE PRODUCTS

Black Annealed Wire Electro galvanzied wire Hot dipped galvanzied wire

black annealed wire in large coil

galvanzied wire

galvanzied wire on spool

baling wire

twist wire

baling wire with loop