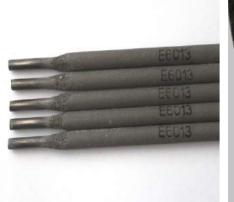

### DELDING

welding wire Welding Electrode

welding wire

welding wire

welding wire