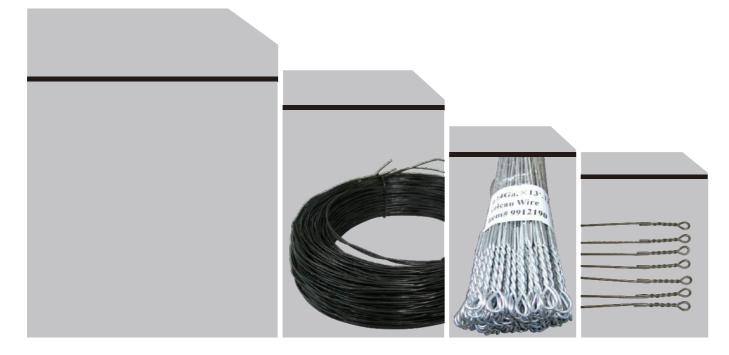

#### WIRE PRODUCTS

Reinforcing Products/Tying Wire System Rebar Tie Wire Tie Wire Reel

Double Loops Tie Wire Twister tool black wire with spool

rebar tie wire1
rebar tie wire
black annealed wire
with spool

loops tie wire

12

loops tie wire

auto twister tool

auto twister tool twister tool