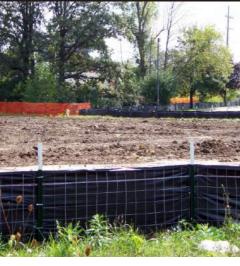

#### WIRE BACKED SILT FENCE

Silt Fence also named Woven Fabric, made by PP with UV resistance, the lowest weight can be 50gsm.